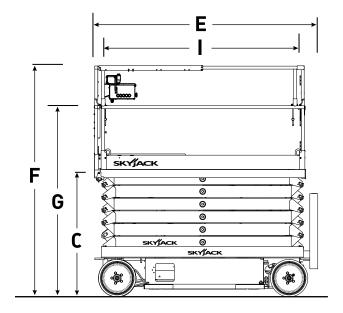

## SJIII 4740 ELECTRIC SCISSOR LIFT

| Dimensions                            | SJIII 4740  |
|---------------------------------------|-------------|
| A Work Height                         | 13.80 m     |
| B Raised Platform Height              | 11.80 m     |
| C Lowered Platform Height             | 1.37 m      |
| D Overall Width                       | 1.19 m      |
| E Overall Length (Platform Retracted) | 2.40 m      |
| F Stowed Height (Rails Up)            | 2.49 m      |
| G Stowed Height (Rails Down)          | 1.99 m      |
| H Platform Width (Inside Railing)     | 1.06 m      |
| l Platform Inside Length (Retracted)  | 2.19 m      |
| Specifications                        | SJIII 4740  |
| Extension Deck (Roll Out)             | 0.90 m      |
| Ground Clearance (Pothole Raised)     | 8.10 cm     |
| Ground Clearance (Pothole Deployed)   | 1.90 cm     |
| Wheelbase                             | 1.85 m      |
| Weight                                | 2,970 kg    |
| Gradeability                          | 25%         |
| Turning Radius (Inside)               | 0.54 m      |
| Turning Radius (Outside)              | 2.58 m      |
| Lift Time (With Rated Load)           | 71 sec      |
| Lowered Time (With Rated Load)        | 41 sec      |
| Drive Speed (Stowed)                  | 3.2 km/h    |
| Drive Speed (Raised)                  | 1.0 km/h    |
| Maximum Drive Height                  | Full Height |
| Capacity (Overall)                    | 350 kg      |
| Maximum # of Persons (Indoor/Outdoor) | 3/0         |
| Tyre Type                             | Solid, N/M  |
| Tyre Size                             | 16 x 5 x 12 |