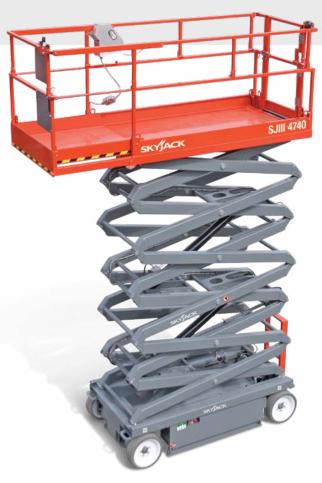

## SJIII 4740 ELECTRIC SCISSOR LIFT



## STANDARD FEATURES

- Drivable at full height
- Variable speed, front 2 wheel hydraulic drive
- Wet disc SAHR brakes
- Proportional controls for drive & lift functions
- 0.90 m roll out extension deck
- 24V DC power source
- Low voltage battery protection
- 25% Gradeability
- Solid rubber, non-marking tyres
- Pothole protection system
- Wiring for AC outlet on platform
- Tilt alarm with drive & lift cut-out
- All motion audible alarm
- Overload sensing system
- Lowering warning system
- Lanyard attachment points
- Operator horn
- Flashing light
- Half height spring hinged gate
- Hinged railing system
- Forklift pockets and tie down/lift lugs
- Relay based control system
- Colour coded and numbered wiring system

## **ACCESSORIES AND OPTIONS**

- Dual flashing lights
- AGM batteries
- F