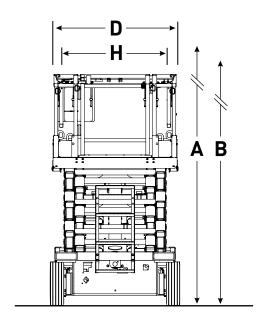

## SJIII 4740 ELECTRIC SCISSOR LIFT

| Dimensions                            | SJIII 4740  |
|---------------------------------------|-------------|
| A Work Height                         | 13.80 m     |
| B Raised Platform Height              | 11.80 m     |
| C Lowered Platform Height             | 1.37 m      |
| D Overall Width                       | 1.19 m      |
| E Overall Length (Platform Retracted) | 2.40 m      |
| F Stowed Height (Rails Up)            | 2.49 m      |
| G Stowed Height (Rails Down)          | 1.99 m      |
| H Platform Width (Inside Railing)     | 1.06 m      |
| l Platform Inside Length (Retracted)  | 2.19 m      |
| Specifications                        | SJIII 4740  |
| Extension Deck (Roll Out)             | 0.90 m      |
| Ground Clearance (Pothole Raised)     | 8.10 cm     |
| Ground Clearance (Pothole Deployed)   | 1.90 cm     |
| Wheelbase                             | 1.85 m      |
| Weight                                | 2,970 kg    |
| Gradeability                          | 25%         |
| Turning Radius (Inside)               | 0.54 m      |
| Turning Radius (Outside)              | 2.58 m      |
| Lift Time (With Rated Load)           | 71 sec      |
| Lowered Time (With Rated Load)        | 41 sec      |
| Drive Speed (Stowed)                  | 3.2 km/h    |
| Drive Speed (Raised)                  | 1.0 km/h    |
| Maximum Drive Height                  | Full Height |
| Capacity (Overall)                    | 350 kg      |
| Maximum # of Persons (Indoor/Outdoor) | 3/0         |
| Tyre Type                             | Solid, N/M  |
| Tyre Size                             | 16 x 5 x 12 |